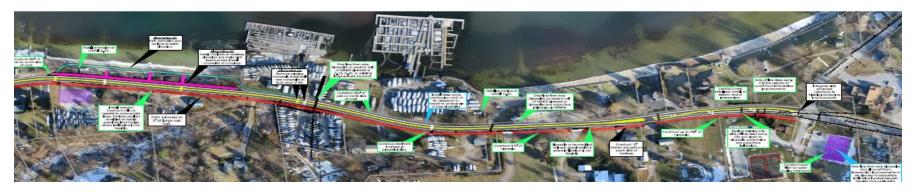

### What pedestrian or bike amenities are planned for the Lakeshore Drive area?

After reviewing alternatives for West Lakeshore Drive, the Colchester Selectboard approved a ped / bike plan in October 2017 for further development subject to available funding. This project includes approximately 5,400 feet of 10' wide separated bike path along the south side of West Lakeshore Drive from the Bayside intersection to Prim Road; a series of storm water management improvements designed to improve basic roadway drainage issues along West Lakeshore Drive and provide water quality treatment consistent with current standards; and provides approximately 1,000 feet of 5' wide concrete sidewalk on the north side of the road from the State Fishing Access to the Lakeshore Drive Shopping Plaza.