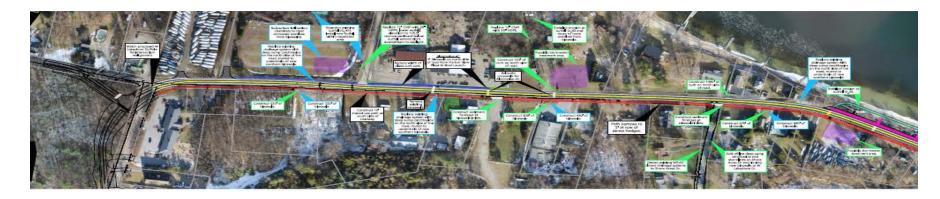

### What pedestrian or bike amenities are planned for the Lakeshore Drive area?

After reviewing alternatives for West Lakeshore Drive, the Colchester Selectboard approved a ped / bike plan in October 2017 for further development subject to available funding. This project includes approximately 5,400 feet of 10' wide separated bike path along the south side of West Lakeshore Drive from the Bayside intersection to Prim Road; a series of storm water management improvements designed to improve basic roadway drainage issues along West Lakeshore Drive and provide water quality treatment consistent with current standards; and provides approximately 1,000 feet of 5' wide concrete sidewalk on the north side of the road from the State Fishing Access to the Lakeshore Drive Shopping Plaza.